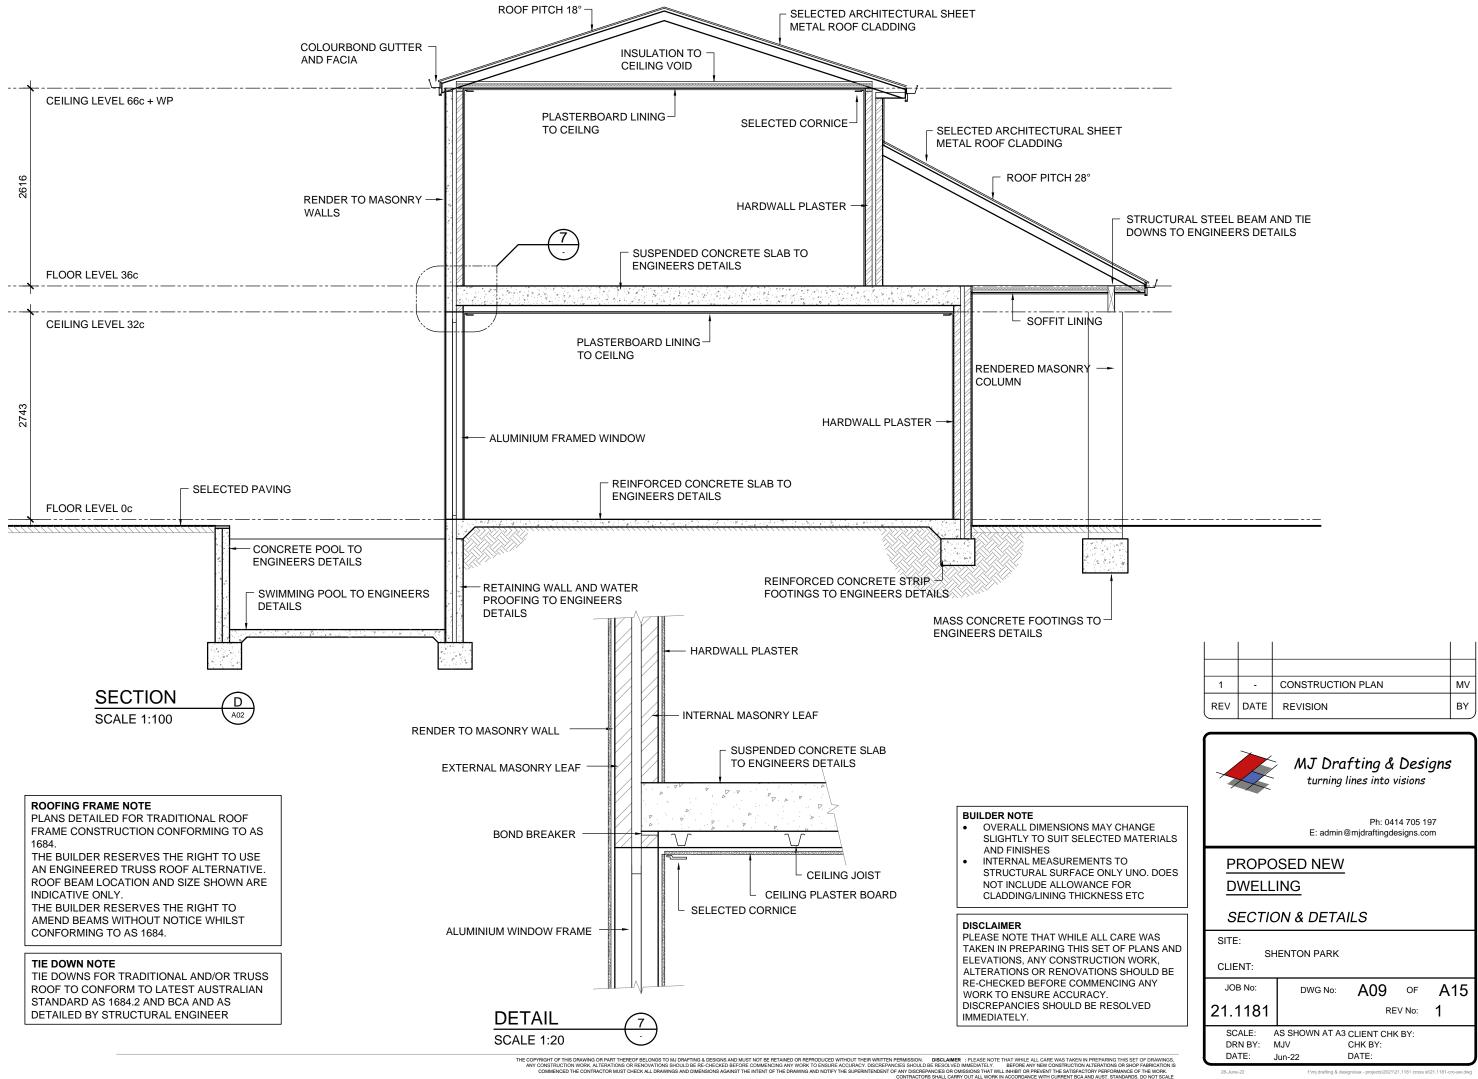

## **ROOFING FRAME NOTE**

PLANS DETAILED FOR TRADITIONAL ROOF FRAME CONSTRUCTION CONFORMING TO AS 1684.

THE BUILDER RESERVES THE RIGHT TO USE AN ENGINEERED TRUSS ROOF ALTERNATIVE. ROOF BEAM LOCATION AND SIZE SHOWN ARE INDICATIVE ONLY.

THE BUILDER RESERVES THE RIGHT TO AMEND BEAMS WITHOUT NOTICE WHILST CONFORMING TO AS 1684.

# TIE DOWN NOTE

TIE DOWNS FOR TRADITIONAL AND/OR TRUSS ROOF TO CONFORM TO LATEST AUSTRALIAN STANDARD AS 1684.2 AND BCA AND AS DETAILED BY STRUCTURAL ENGINEER

| 1   | -    | CONSTRUCTION PLAN | MV |
|-----|------|-------------------|----|
| REV | DATE | REVISION          | BY |