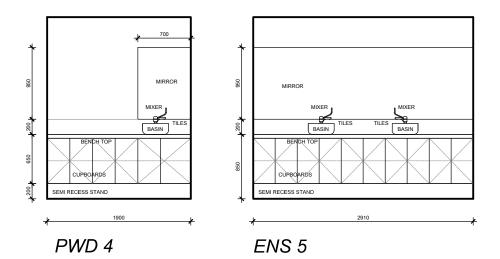

8

P

+180 + 270

FULL HEIGHT TILES

CABINET MANUFACTURER NOTE THIS PLAN IS INDICATIVE ONLY AND TO BE USED FOR SOLE PURPOSE OF CLIENT CONSULTATION AND DESIGN AND FOR QUOTATION ONLY. ALL DIMENSIONS, FITTINGS PLUMBING ETC TO BE CONFIRMED ON SITE PRIOR TO COMMENCEMENT OF CABINET WORK MANUFACTURING. DIMENSIONS NOTED TO BRICK FACES ONLY - NO ALLOWANCES FOR PLASTER