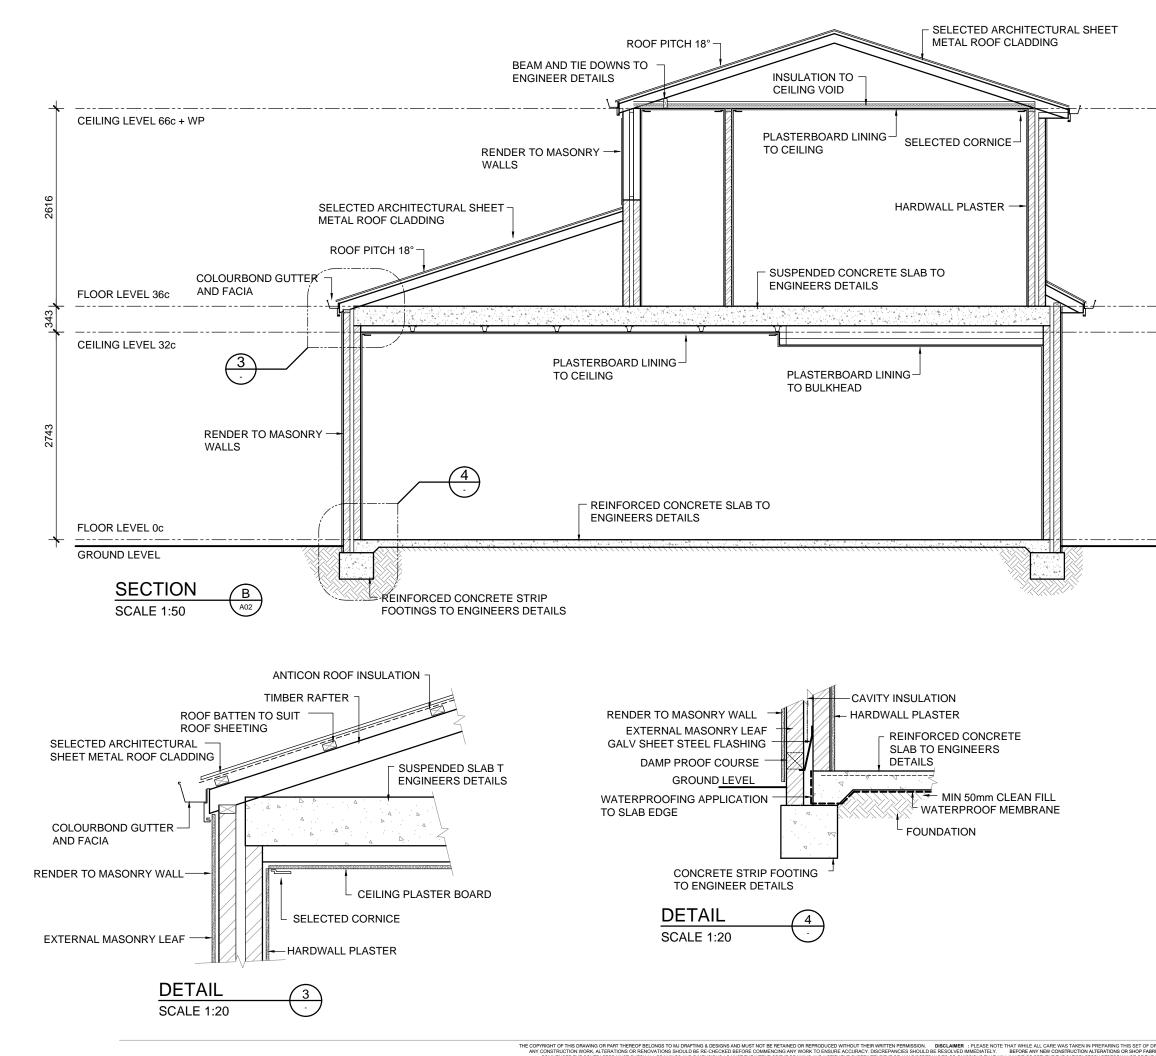

# **ROOFING FRAME NOTE**

PLANS DETAILED FOR TRADITIONAL ROOF FRAME CONSTRUCTION CONFORMING TO AS 1684.

THE BUILDER RESERVES THE RIGHT TO USE AN ENGINEERED TRUSS ROOF ALTERNATIVE. ROOF BEAM LOCATION AND SIZE SHOWN ARE INDICATIVE ONLY.

THE BUILDER RESERVES THE RIGHT TO AMEND BEAMS WITHOUT NOTICE WHILST CONFORMING TO AS 1684.

## TIE DOWN NOTE

TIE DOWNS FOR TRADITIONAL AND/OR TRUSS ROOF TO CONFORM TO LATEST AUSTRALIAN STANDARD AS 1684.2 AND BCA AND AS DETAILED BY STRUCTURAL ENGINEER