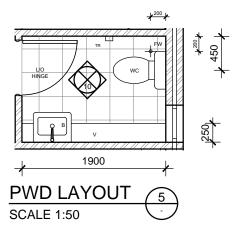

# GPO CLEARANCES NOTE

ALL ELECTRICAL EQUIPMENT TO BE INSTALLED IN ACCORDANCE WITH LATEST AUSTRALIAN STANDARD REQUIREMENTS WITH REGARD TO WATER SOURCES TYPICAL CLEARANCES: HOT PLATE - MIN 250mm

METER BOX - MORE THAN 1m BATH - MIN 500mm BASIN - MIN 150mm

# GPO CLEARANCES NOTE

ALL ELECTRICAL EQUIPMENT TO BE INSTALLED IN ACCORDANCE WITH LATEST AUSTRALIAN STANDARD REQUIREMENTS WITH **REGARD TO WATER SOURCES** TYPICAL CLEARANCES: HOT PLATE - MIN 250mm

METER BOX - MORE THAN 1m BATH - MIN 500mm BASIN - MIN 150mm