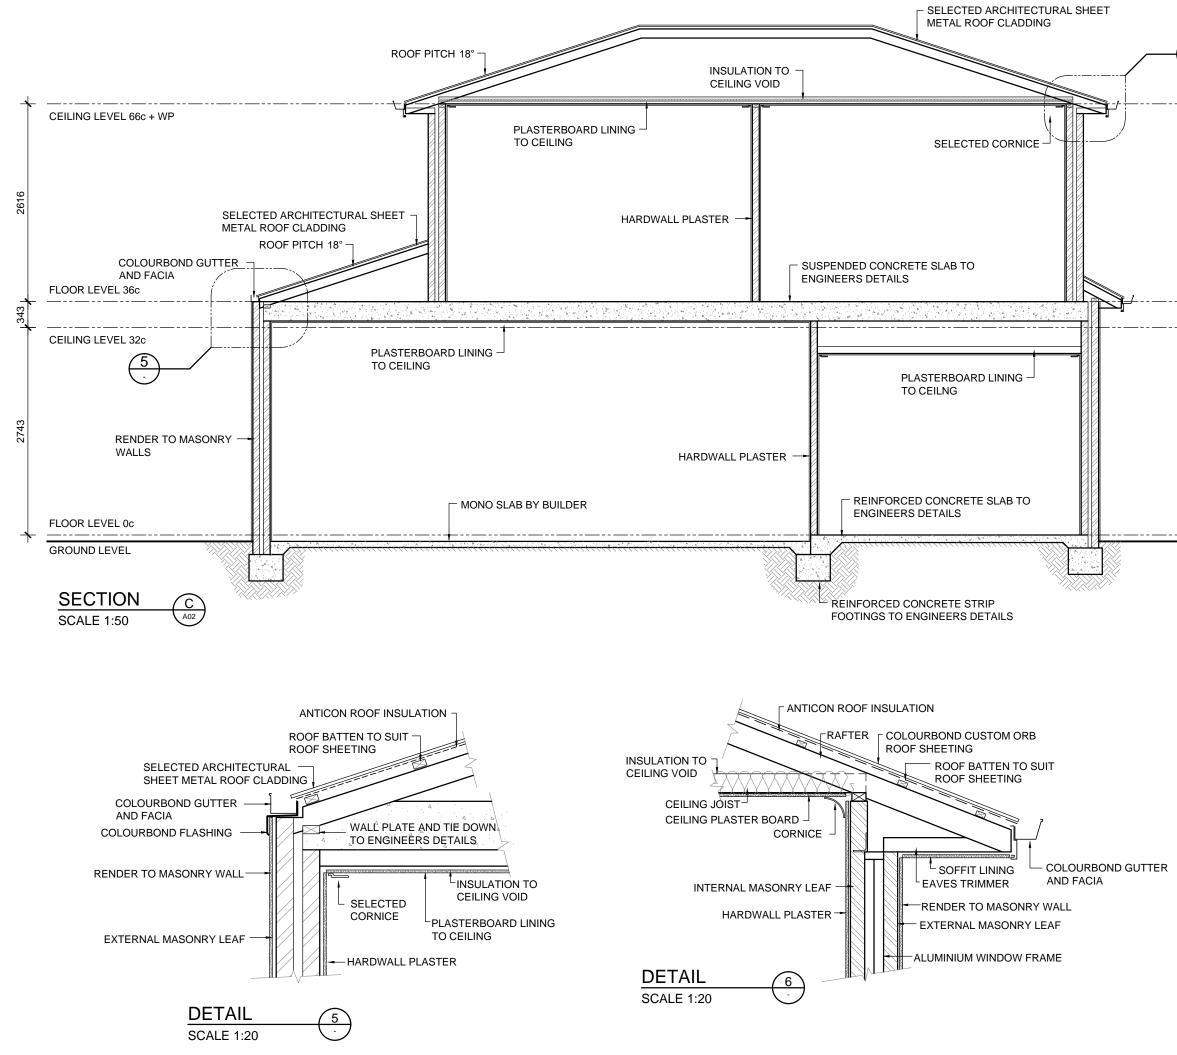

---|---------------------|-----|--|--|
| PROPOSED NEW<br>DWELLING<br>SECTION & DETAILS |                                  |                                |                     |     |  |  |
| SITE:<br>SHENTON PARK<br>CLIENT:              |                                  |                                |                     |     |  |  |
| JOB No:                                       | DWG No:                          | A07                            | OF                  | A15 |  |  |
| 21.1181                                       |                                  | RE                             | V No:               | 1   |  |  |
| DRN BY:                                       | AS SHOWN AT A3<br>/JJV<br>lun-22 | CLIENT CHI<br>CHK BY:<br>DATE: | K BY:               |     |  |  |



THE COPYRIGHT OF THIS DRAWING OR PART THEREOF BELONGS ANY CONSTRUCTION WORK, ALTERATIONS OR RENOVATIO COMMENCED THE CONTRACTOR MUST CHECK ALL DR.



# **ROOFING FRAME NOTE**

PLANS DETAILED FOR TRADITIONAL ROOF FRAME CONSTRUCTION CONFORMING TO AS 1684.

THE BUILDER RESERVES THE RIGHT TO USE AN ENGINEERED TRUSS ROOF ALTERNATIVE. ROOF BEAM LOCATION AND SIZE SHOWN ARE INDICATIVE ONLY.

THE BUILDER RESERVES THE RIGHT TO AMEND BEAMS WITHOUT NOTICE WHILST CONFORMING TO AS 1684.

## TIE DOWN NOTE

TIE DOWNS FOR TRADITIONAL AND/OR TRUSS ROOF TO CONFORM TO LATEST AUSTRALIAN STANDARD AS 1684.2 AND BCA AND AS DETAILED BY STRUCTURAL ENGINEER

### BUILDER NOTE

- OVERALL DIMENSIONS MAY CHANGE SLIGHTLY TO SUIT SELECTED MATERIALS AND FINISHES
- INTERNAL MEASUREMENTS TO STRUCTURAL SURFACE ONLY UNO. DOES