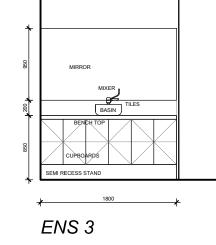

8

P

+180 + 270

FULL HEIGHT TILES

CABINET MANUFACTURER NOTE THIS PLAN IS INDICATIVE ONLY AND TO BE USED FOR SOLE PURPOSE OF CLIENT CONSULTATION AND DESIGN AND FOR QUOTATION ONLY. ALL DIMENSIONS, FITTINGS PLUMBING ETC TO BE CONFIRMED ON SITE PRIOR TO COMMENCEMENT OF CABINET WORK MANUFACTURING. DIMENSIONS NOTED TO BRICK FACES ONLY - NO ALLOWANCES FOR PLASTER