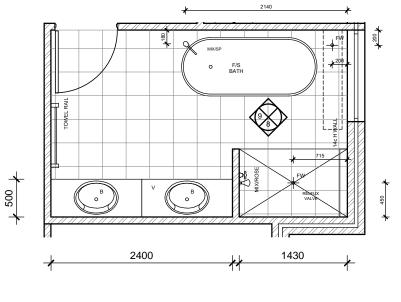

# GPO CLEARANCES NOTE

ALL ELECTRICAL EQUIPMENT TO BE INSTALLED IN ACCORDANCE WITH LATEST AUSTRALIAN STANDARD REQUIREMENTS WITH REGARD TO WATER SOURCES TYPICAL CLEARANCES: HOT PLATE - MIN 250mm

METER BOX - MORE THAN 1m BATH - MIN 500mm BASIN - MIN 150mm

# GPO CLEARANCES NOTE

ALL ELECTRICAL EQUIPMENT TO BE INSTALLED IN ACCORDANCE WITH LATEST AUSTRALIAN STANDARD REQUIREMENTS WITH **REGARD TO WATER SOURCES** TYPICAL CLEARANCES: HOT PLATE - MIN 250mm

METER BOX - MORE THAN 1m BATH - MIN 500mm BASIN - MIN 150mm