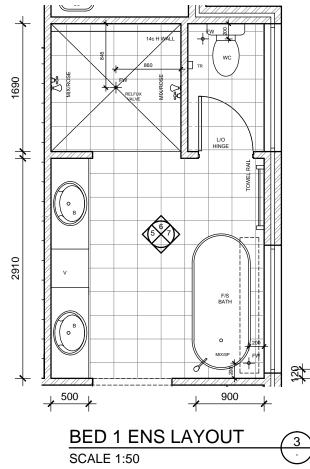

NBN NOTE

28-June-22

f:\mj drafting & design

ENS 6

ENS 7

MIXEF Ø

BATH 8 BATH 9

ROSE

8

P

+180 + 270

FULL HEIGHT TILES

CABINET MANUFACTURER NOTE THIS PLAN IS INDICATIVE ONLY AND TO BE USED FOR SOLE PURPOSE OF CLIENT CONSULTATION AND DESIGN AND FOR QUOTATION ONLY. ALL DIMENSIONS, FITTINGS PLUMBING ETC TO BE CONFIRMED ON SITE PRIOR TO COMMENCEMENT OF CABINET WORK MANUFACTURING. DIMENSIONS NOTED TO BRICK FACES ONLY - NO ALLOWANCES FOR PLASTER