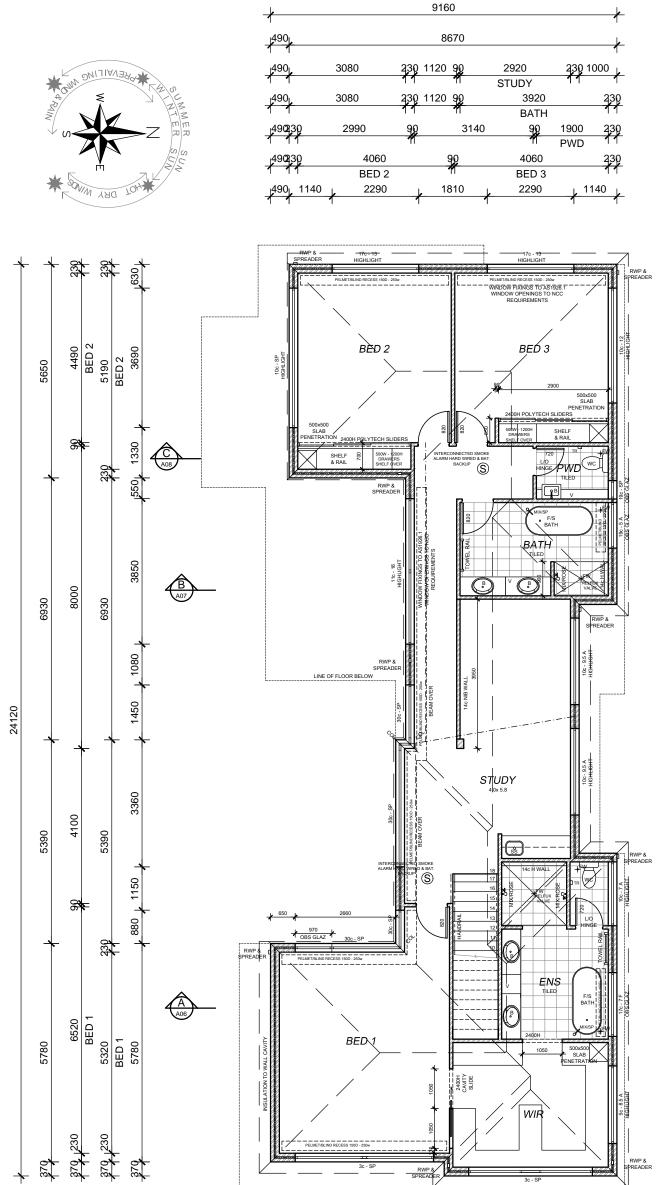

f:/mj drafting & designs\aa - projects\2021\21.1181 cross st\21.1181-cro-aw.dw

- BUILDER NOTE OVERALL DIMENSIONS MAY CHANGE SLIGHTLY TO SUIT SELECTED MATERIALS
- AND FINISHES INTERNAL MEASUREMENTS TO STRUCTURAL SURFACE ONLY UNO. DOES NOT INCLUDE ALLOWANCE FOR CLADDING/LINING THICKNESS ETC

DISCLAIMER PLEASE NOTE THAT WHILE ALL CARE WAS TAKEN IN PREPARING THIS SET OF PLANS AND ELEVATIONS, ANY CONSTRUCTION WORK, ALTERATIONS OR RENOVATIONS SHOULD BE RE-CHECKED BEFORE COMMENCING ANY WORK TO ENSURE ACCURACY. DISCREPANCIES SHOULD BE RESOLVED IMMEDIATELY.