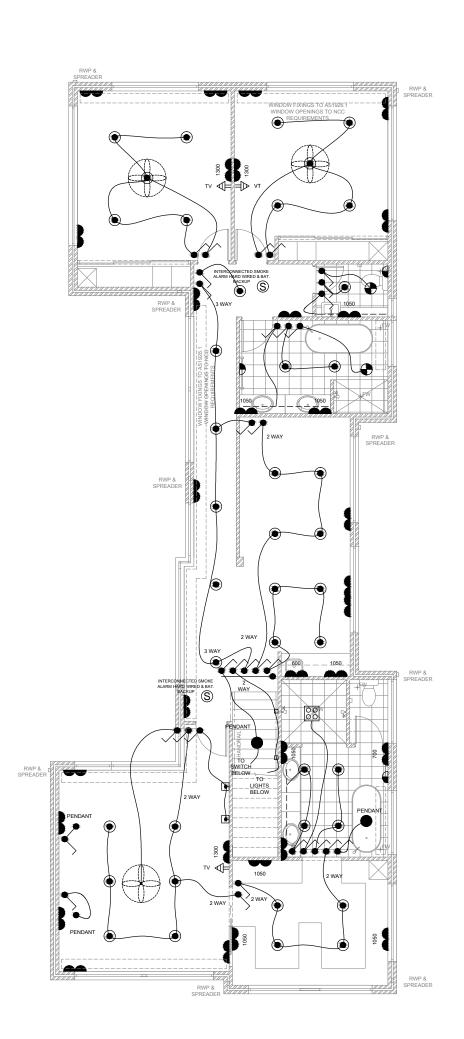

|                                                           | ELECTRICAL COMPONEN                                                   | ITS                                        |
|-----------------------------------------------------------|-----------------------------------------------------------------------|--------------------------------------------|
|                                                           | FIXTURES AND FITTING                                                  |                                            |
| SYMBOL                                                    | COMPONENT                                                             | NOTES                                      |
| ۲                                                         | LED DOWN LIGHTS (SEAL AS REQUIRED)                                    | IC-F RATED                                 |
|                                                           | CEILING LIGHT BAYONET POINT 2x 40w                                    | LARGE OYSTER, PENDANT                      |
| ٠                                                         | CEILING LIGHT BAYONET POINT 40w                                       | SMALL OYSTER, PENDANT                      |
| •                                                         | PICTURE LIGHT AT 1800 AFL UNO                                         |                                            |
| •                                                         | GARDEN LIGHT                                                          |                                            |
|                                                           | STEP LIGHT                                                            |                                            |
| ۲                                                         | DECK LIGHT                                                            | SEALED                                     |
|                                                           | POOL LIGHT                                                            |                                            |
| 00<br>00                                                  | HEAT LAMP (FAN,2x LIGHT, HEATER)                                      | MECHANICAL VENT AND FLUE<br>TO OUTSIDE AIR |
|                                                           | 1200 LONG DOUBLE FLORESCENT LIGHTING                                  |                                            |
| •                                                         | CEILING MOUNTED EXHAUST FAN                                           | MECHANICAL VENT AND FLUE<br>TO OUTSIDE AIR |
|                                                           | CEILING FAN WITH VARIABLE SPEED CONTROLLER                            |                                            |
| •                                                         | LIGHT SWITCH                                                          |                                            |
| INTERCONNECTED SMOKE<br>ALARM HARD WIRED & BAT.<br>BACKUP | SMOKE DETECTOR (INTERCONNECTED AND HARD<br>WIRED WITH BATTERY BACKUP) |                                            |
|                                                           | DOUBLE GPO AT 250 AFL UNO                                             |                                            |
|                                                           | DOUBLE WEATHERPROOF GPO AT 1250 UNO                                   |                                            |
|                                                           | SINGLE GPO AT HEIGHT AS NOTED                                         |                                            |
| <b> </b>                                                  | WALL LIGHT AT 2000 AFL UNO                                            |                                            |
| MT                                                        | MOTION SENSOR                                                         |                                            |
| 1                                                         | TELECOMMUNICATIONS POINT                                              | PHONE POINT / NBN<br>CONNECTIONS           |
| ™ 🗲                                                       | TELEVISION POINT AT 250 AFL UNO                                       |                                            |

# ELECTRICAL SERVICES NOTE

BUILDER/ELECTRICAIN TO CHECK WITH CLIENT ALL FITTINGS AND COMPONENTS AND LOCATION OF FITTINGS AND COMPONENTS BEFORE COSTING, ORDERING AND INSTALLATION. ENSURE ALL WORK IS CARRIED OUT UNDER THE RELEVANT AUSTRALIAN STANDARDS AND INDUSTRY CODES

### **TELECOMMUNICATIONS NOTE**

PROVIDE TELEPHONE POINT PROVISION AS SHOWN WITH CONDUIT AND BLANK WALL PLATE FOR FUTURE TELSTRA CONNECTION BY OWNER

### SMOKE ALARM NOTE

HARDWIRED SMOKE ALARM TO BE INSTALLED ON ALL LEVELS OF DWELLING IN ACCORDANCE WITH LATEST BCA AND AUSTRALIAN STANDARD REQUIREMENTS

# GPO CLEARANCES NOTE

ALL ELECTRICAL EQUIPMENT TO BE INSTALLED IN ACCORDANCE WITH LATEST AUSTRALIAN STANDARD REQUIREMENTS WITH **REGARD TO WATER SOURCES** TYPICAL CLEARANCES: HOT PLATE - MIN 250mm

METER BOX - MORE THAN 1m BATH - MIN 500mm BASIN - MIN 150mm

## ENERGY EFFICIENCY NOTE

ALL ELECTRICAL EQUIPMENT AND ARTIFICIAL LIGHTING EFFICIENCY WITH REGARD THE ALLOWABLE WATTS PER SQUARE METRE TO TO BE ACCORDANCE WITH LATEST BCA AND AUSTRALIAN STANDARD REQUIREMENTS