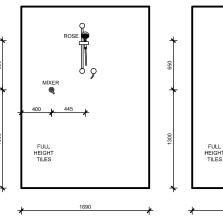

NBN NOTE

28-June-22

f:\mj drafting & design

ENS 6

ENS 7

MIXEF Ø

BATH 8 BATH 9

ROSE

8

P

+180 + 270

FULL HEIGHT TILES

CABINET MANUFACTURER NOTE THIS PLAN IS INDICATIVE ONLY AND TO BE USED FOR SOLE PURPOSE OF CLIENT CONSULTATION AND DESIGN AND FOR QUOTATION ONLY. ALL DIMENSIONS, FITTINGS PLUMBING ETC TO BE CONFIRMED ON SITE PRIOR TO COMMENCEMENT OF CABINET WORK MANUFACTURING. DIMENSIONS NOTED TO BRICK FACES ONLY - NO ALLOWANCES FOR PLASTER