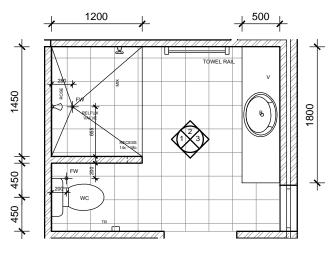

NBN NOTE

28-June-22

f:\mj drafting & design

ENS 6

ENS 7

MIXEF Ø

BATH 8 BATH 9

ROSE