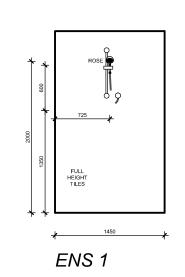

8

P

+180 + 270

FULL HEIGHT TILES

CABINET MANUFACTURER NOTE THIS PLAN IS INDICATIVE ONLY AND TO BE USED FOR SOLE PURPOSE OF CLIENT CONSULTATION AND DESIGN AND FOR QUOTATION ONLY. ALL DIMENSIONS, FITTINGS PLUMBING ETC TO BE CONFIRMED ON SITE PRIOR TO COMMENCEMENT OF CABINET WORK MANUFACTURING. DIMENSIONS NOTED TO BRICK FACES ONLY - NO ALLOWANCES FOR PLASTER