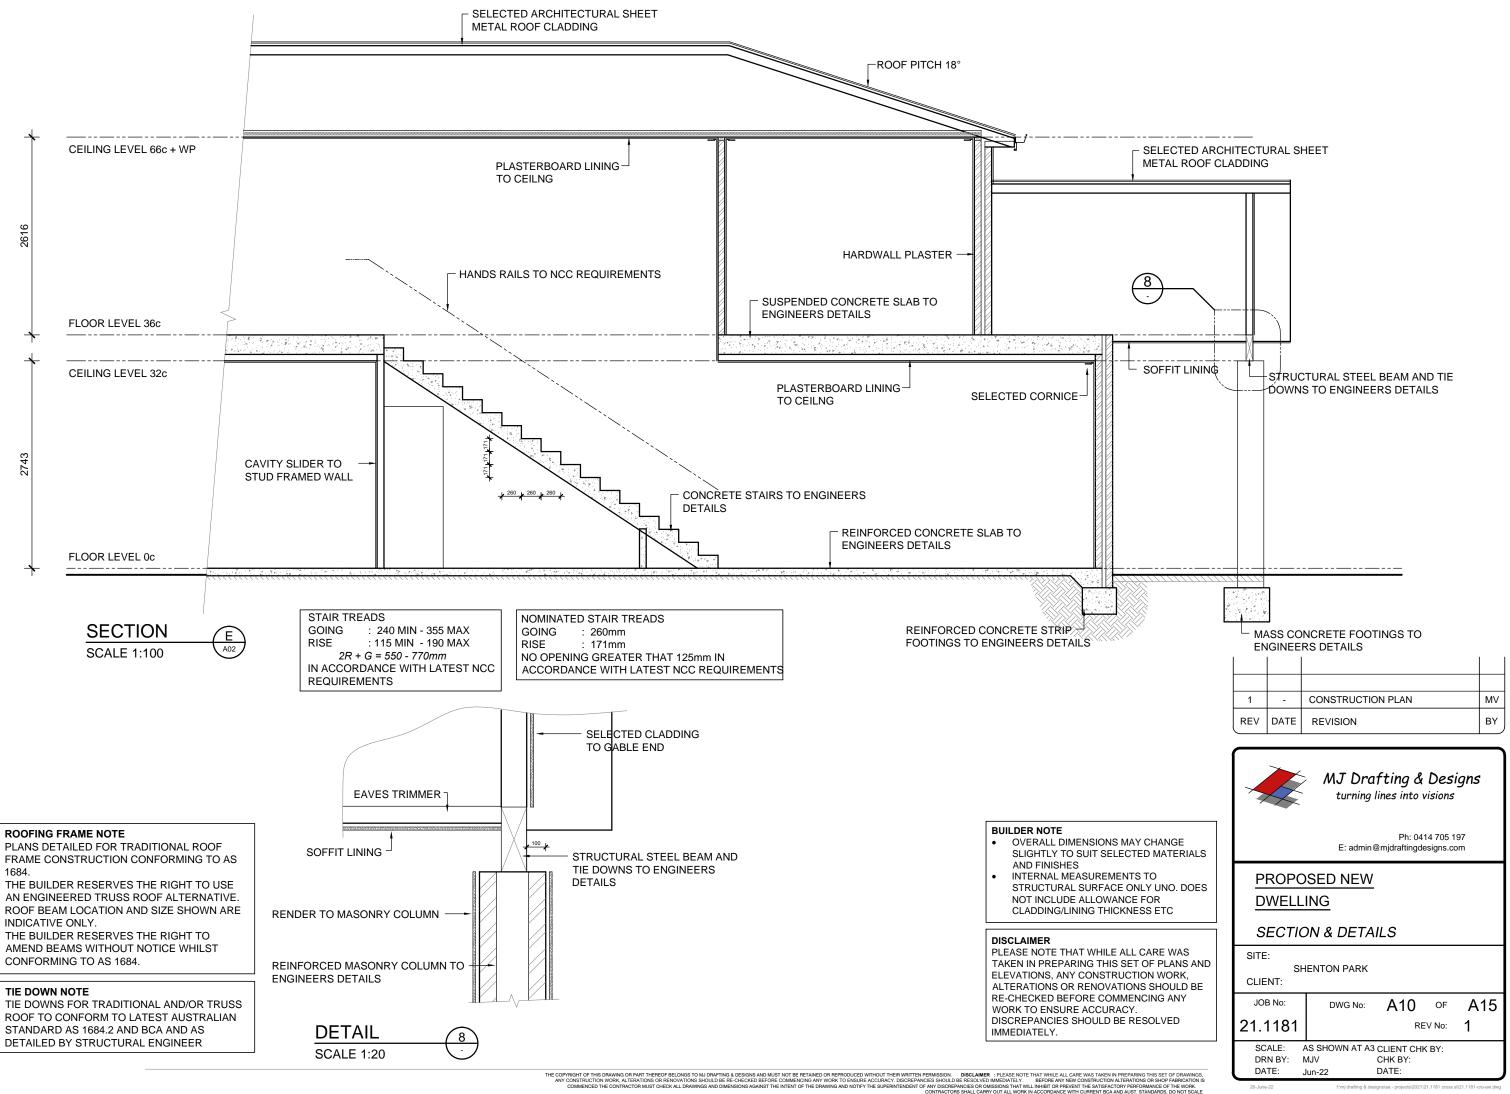

# **ROOFING FRAME NOTE**

PLANS DETAILED FOR TRADITIONAL ROOF FRAME CONSTRUCTION CONFORMING TO AS 1684.

THE BUILDER RESERVES THE RIGHT TO USE AN ENGINEERED TRUSS ROOF ALTERNATIVE. ROOF BEAM LOCATION AND SIZE SHOWN ARE INDICATIVE ONLY.

THE BUILDER RESERVES THE RIGHT TO AMEND BEAMS WITHOUT NOTICE WHILST CONFORMING TO AS 1684.

## TIE DOWN NOTE

TIE DOWNS FOR TRADITIONAL AND/OR TRUSS ROOF TO CONFORM TO LATEST AUSTRALIAN STANDARD AS 1684.2 AND BCA AND AS DETAILED BY STRUCTURAL ENGINEER