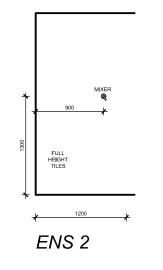

8

P

+180 + 270

FULL HEIGHT TILES

CABINET MANUFACTURER NOTE THIS PLAN IS INDICATIVE ONLY AND TO BE USED FOR SOLE PURPOSE OF CLIENT CONSULTATION AND DESIGN AND FOR QUOTATION ONLY. ALL DIMENSIONS, FITTINGS PLUMBING ETC TO BE CONFIRMED ON SITE PRIOR TO COMMENCEMENT OF CABINET WORK MANUFACTURING. DIMENSIONS NOTED TO BRICK FACES ONLY - NO ALLOWANCES FOR PLASTER