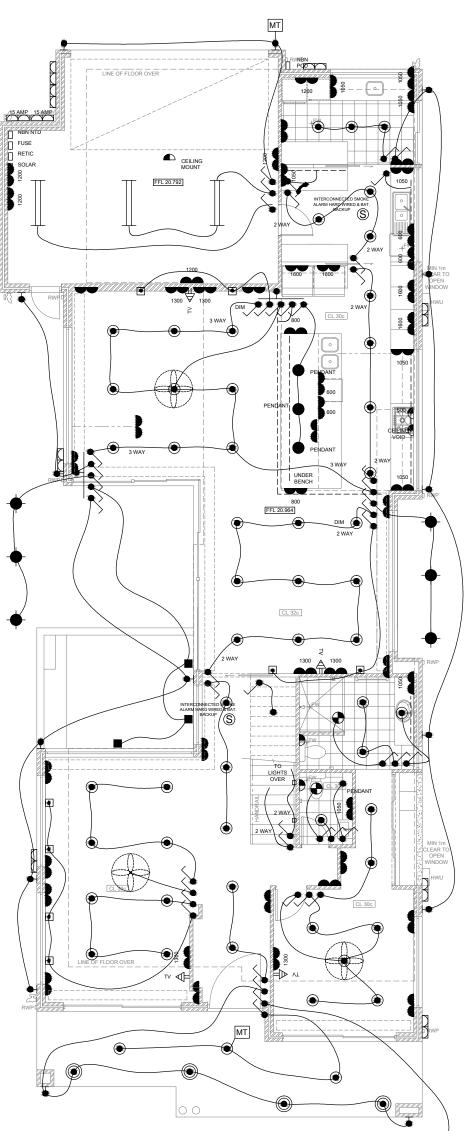

|                                                         | ELECTRICAL COMPONEN                                                   | IIS                                        |
|---------------------------------------------------------|-----------------------------------------------------------------------|--------------------------------------------|
|                                                         | FIXTURES AND FITTING                                                  | 1                                          |
| SYMBOL                                                  | COMPONENT                                                             | NOTES                                      |
| ۲                                                       | LED DOWN LIGHTS (SEAL AS REQUIRED)                                    | IC-F RATED                                 |
| $\bullet$                                               | CEILING LIGHT BAYONET POINT 2x 40w                                    | LARGE OYSTER, PENDANT                      |
| ۲                                                       | CEILING LIGHT BAYONET POINT 40w                                       | SMALL OYSTER, PENDANT                      |
| •                                                       | PICTURE LIGHT AT 1800 AFL UNO                                         |                                            |
| •                                                       | GARDEN LIGHT                                                          |                                            |
|                                                         | STEP LIGHT                                                            |                                            |
|                                                         | DECK LIGHT                                                            | SEALED                                     |
|                                                         | POOL LIGHT                                                            |                                            |
| 00                                                      | HEAT LAMP (FAN,2x LIGHT, HEATER)                                      | MECHANICAL VENT AND FLUE<br>TO OUTSIDE AIR |
|                                                         | 1200 LONG DOUBLE FLORESCENT LIGHTING                                  |                                            |
| •                                                       | CEILING MOUNTED EXHAUST FAN                                           | MECHANICAL VENT AND FLUE<br>TO OUTSIDE AIR |
|                                                         | CEILING FAN WITH VARIABLE SPEED CONTROLLER                            |                                            |
| •                                                       | LIGHT SWITCH                                                          |                                            |
| NTERCONNECTED SMOKE<br>LARM HARD WIRED & BAT.<br>BACKUP | SMOKE DETECTOR (INTERCONNECTED AND HARD<br>WIRED WITH BATTERY BACKUP) |                                            |
|                                                         | DOUBLE GPO AT 250 AFL UNO                                             |                                            |
|                                                         | DOUBLE WEATHERPROOF GPO AT 1250 UNO                                   |                                            |
|                                                         | SINGLE GPO AT HEIGHT AS NOTED                                         |                                            |
| <b> ●</b>                                               | WALL LIGHT AT 2000 AFL UNO                                            |                                            |
| MT                                                      | MOTION SENSOR                                                         |                                            |
| 1                                                       | TELECOMMUNICATIONS POINT                                              | PHONE POINT / NBN<br>CONNECTIONS           |
| ™ 🗲                                                     | TELEVISION POINT AT 250 AFL UNO                                       |                                            |

# ELECTRICAL SERVICES NOTE

BUILDER/ELECTRICAIN TO CHECK WITH CLIENT ALL FITTINGS AND COMPONENTS AND LOCATION OF FITTINGS AND COMPONENTS BEFORE COSTING, ORDERING AND INSTALLATION. ENSURE ALL WORK IS CARRIED OUT UNDER THE RELEVANT AUSTRALIAN STANDARDS AND INDUSTRY CODES

### TELECOMMUNICATIONS NOTE

PROVIDE TELEPHONE POINT PROVISION AS SHOWN WITH CONDUIT AND BLANK WALL PLATE FOR FUTURE TELSTRA CONNECTION BY OWNER

### SMOKE ALARM NOTE

HARDWIRED SMOKE ALARM TO BE INSTALLED ON ALL LEVELS OF DWELLING IN ACCORDANCE WITH LATEST BCA AND AUSTRALIAN STANDARD REQUIREMENTS

# GPO CLEARANCES NOTE

ALL ELECTRICAL EQUIPMENT TO BE INSTALLED IN ACCORDANCE WITH LATEST AUSTRALIAN STANDARD REQUIREMENTS WITH REGARD TO WATER SOURCES TYPICAL CLEARANCES: HOT PLATE - MIN 250mm

METER BOX - MORE THAN 1m BATH - MIN 500mm BASIN - MIN 150mm

## ENERGY EFFICIENCY NOTE

ALL ELECTRICAL EQUIPMENT AND ARTIFICIAL LIGHTING EFFICIENCY WITH REGARD THE ALLOWABLE WATTS PER SQUARE METRE TO TO BE ACCORDANCE WITH LATEST BCA AND AUSTRALIAN STANDARD REQUIREMENTS