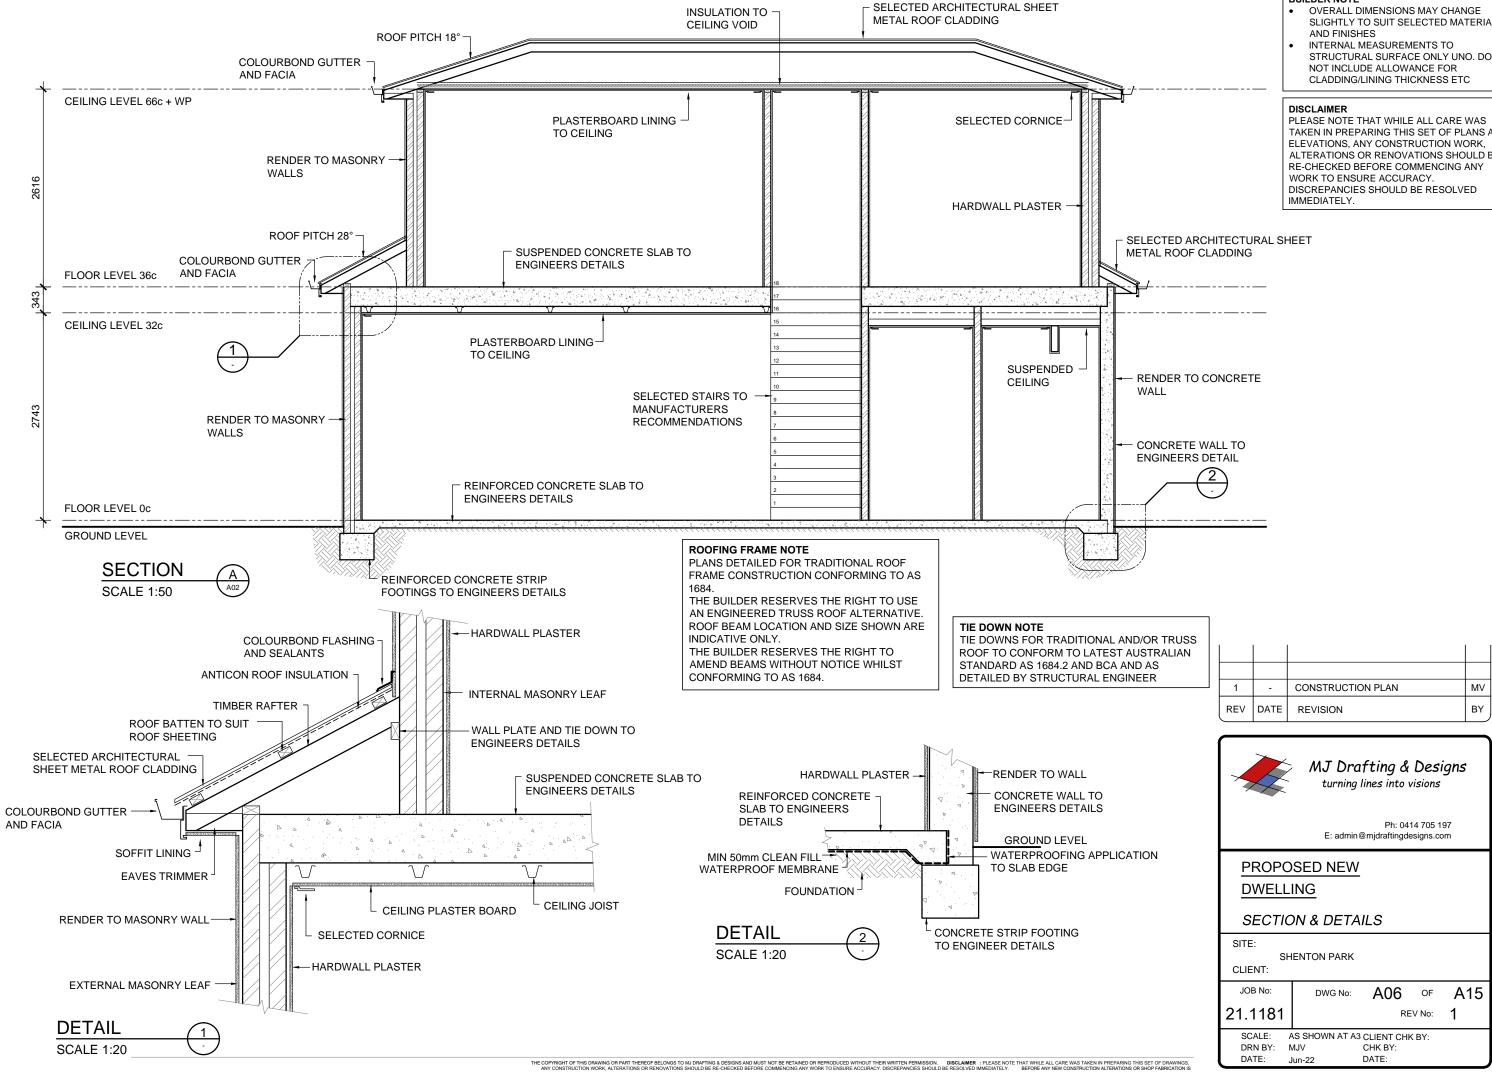

f:/mj drafting & designs\aa - projects\2021\21.1181 cross st\21.1181-cro-aw.dw

- BUILDER NOTE OVERALL DIMENSIONS MAY CHANGE SLIGHTLY TO SUIT SELECTED MATERIALS
- AND FINISHES INTERNAL MEASUREMENTS TO STRUCTURAL SURFACE ONLY UNO. DOES NOT INCLUDE ALLOWANCE FOR CLADDING/LINING THICKNESS ETC

DISCLAIMER PLEASE NOTE THAT WHILE ALL CARE WAS TAKEN IN PREPARING THIS SET OF PLANS AND ELEVATIONS, ANY CONSTRUCTION WORK, ALTERATIONS OR RENOVATIONS SHOULD BE RE-CHECKED BEFORE COMMENCING ANY WORK TO ENSURE ACCURACY. DISCREPANCIES SHOULD BE RESOLVED IMMEDIATELY.

## **ROOFING FRAME NOTE**

PLANS DETAILED FOR TRADITIONAL ROOF FRAME CONSTRUCTION CONFORMING TO AS 1684.

THE BUILDER RESERVES THE RIGHT TO USE AN ENGINEERED TRUSS ROOF ALTERNATIVE. ROOF BEAM LOCATION AND SIZE SHOWN ARE INDICATIVE ONLY.

THE BUILDER RESERVES THE RIGHT TO AMEND BEAMS WITHOUT NOTICE WHILST CONFORMING TO AS 1684.

# TIE DOWN NOTE

TIE DOWNS FOR TRADITIONAL AND/OR TRUSS ROOF TO CONFORM TO LATEST AUSTRALIAN STANDARD AS 1684.2 AND BCA AND AS DETAILED BY STRUCTURAL ENGINEER

| 1   | -    | CONSTRUCTION PLAN | MV |
|-----|------|-------------------|----|
| REV | DATE | REVISION          | BY |