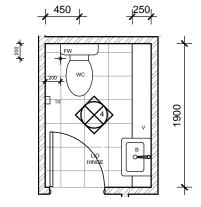

NBN NOTE

28-June-22

f:\mj drafting & design

ENS 6

ENS 7

MIXEF Ø

BATH 8 BATH 9

ROSE

8

P

+180 + 270

FULL HEIGHT TILES

CABINET MANUFACTURER NOTE THIS PLAN IS INDICATIVE ONLY AND TO BE USED FOR SOLE PURPOSE OF CLIENT CONSULTATION AND DESIGN AND FOR QUOTATION ONLY. ALL DIMENSIONS, FITTINGS PLUMBING ETC TO BE CONFIRMED ON SITE PRIOR TO COMMENCEMENT OF CABINET WORK MANUFACTURING. DIMENSIONS NOTED TO BRICK FACES ONLY - NO ALLOWANCES FOR PLASTER