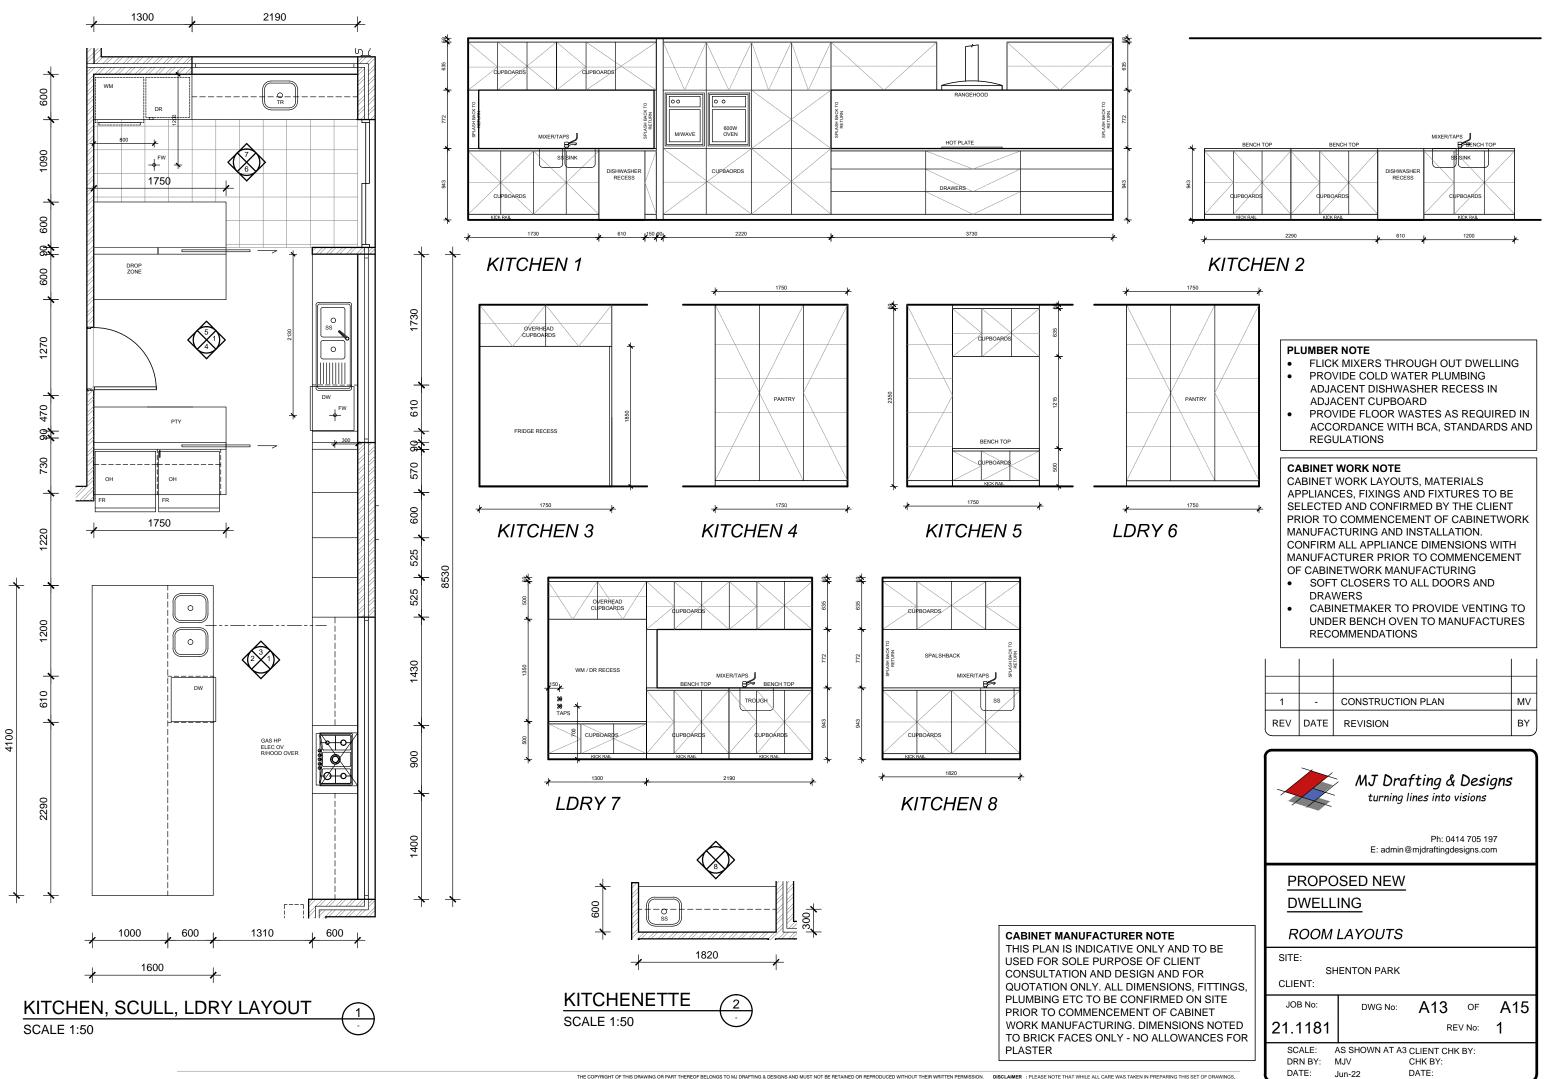

8

P

+180 + 270

FULL HEIGHT TILES

CABINET MANUFACTURER NOTE THIS PLAN IS INDICATIVE ONLY AND TO BE USED FOR SOLE PURPOSE OF CLIENT CONSULTATION AND DESIGN AND FOR QUOTATION ONLY. ALL DIMENSIONS, FITTINGS PLUMBING ETC TO BE CONFIRMED ON SITE PRIOR TO COMMENCEMENT OF CABINET WORK MANUFACTURING. DIMENSIONS NOTED TO BRICK FACES ONLY - NO ALLOWANCES FOR PLASTER

THAT WHILE ALL CARE W BEFORE ANY NEW COM

CARRY OUT ALL WORK IN A

- FLICK MIXERS THROUGH OUT DWELLING PROVIDE COLD WATER PLUMBING ADJACENT DISHWASHER RECESS IN ADJACENT CUPBOARD
- PROVIDE FLOOR WASTES AS REQUIRED IN ACCORDANCE WITH BCA, STANDARDS AND REGULATIONS

CABINET WORK NOTE CABINET WORK LAYOUTS, MATERIALS APPLIANCES, FIXINGS AND FIXTURES TO BE SELECTED AND CONFIRMED BY THE CLIENT PRIOR TO COMMENCEMENT OF CABINETWORK MANUFACTURING AND INSTALLATION. CONFIRM ALL APPLIANCE DIMENSIONS WITH MANUFACTURER PRIOR TO COMMENCEMENT OF CABINETWORK MANUFACTURING SOFT CLOSERS TO ALL DOORS AND

- DRAWERS
- CABINETMAKER TO PROVIDE VENTING TO UNDER BENCH OVEN TO MANUFACTURES RECOMMENDATIONS

| 1   | -    | CONSTRUCTION PLAN | MV |
|-----|------|-------------------|----|
| REV | DATE | REVISION          | BY |